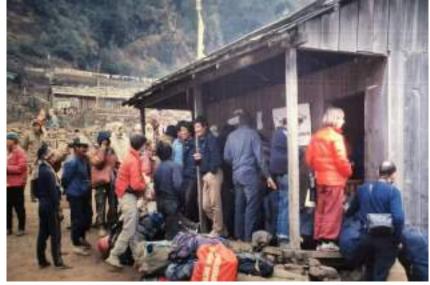

Beyond the physical exertion, trekking in Nepal offers profound encounters with the local culture and traditions. Along the trails, trekkers encounter welcoming teahouses and lodges run by Nepali families, providing not just shelter but also glimpses into the warmth and hospitality of the Himalayan people. From sharing meals with locals to engaging in cultural exchanges, these encounters enrich the journey, offering insights into the vibrant tapestry of life in Nepal's mountainous regions.