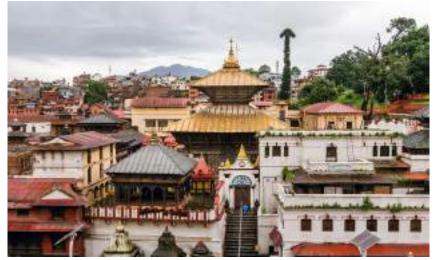

# The Cultural Tapestry of Nepal

Nepal's cultural tapestry is a mesmerizing blend of ethnic diversity, age-old traditions, and architectural marvels. Throughout the country, one encounters a kaleidoscope of ethnic groups, each with its own unique customs, languages, and festivals. From the Newars of the Kathmandu Valley to the Gurungs of the Annapurna region, Nepal's cultural landscape is a testament to the harmonious coexistence of different communities.

The vibrant festivities that adorn Nepal's calendar, such as Dashain, Tihar, and Teej, offer visitors an opportunity to witness the rich tapestry of rituals, music, and dance that define Nepalese culture. Moreover, the ancient cities of Kathmandu, Bhaktapur, and Patan boast architectural wonders in the form of intricately carved temples, palaces, and stupas, reflecting centuries of artistic and spiritual heritage.

Exploring Nepal's cultural heritage is not just a journey through time but a gateway to understanding the soul of the nation. Whether wandering through the labyrinthine streets of Kathmandu's Durbar Squares, where history whispers from every weathered brick, or participating in the joyous celebrations of local festivals, visitors are invited to immerse themselves in Nepal's living traditions. From the melodious strains of traditional music echoing through temple courtyards to the aromatic waft of incense drifting from centuries–old shrines, every corner of Nepal resonates with a palpable sense of history and spirituality. Through encounters with local