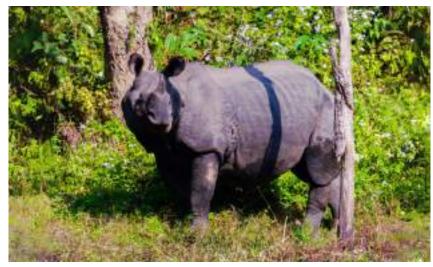

### **Encounters with Wildlife**

In the realm of tourism in Nepal, encounters with wildlife offer an unparalleled experience for nature enthusiasts and adventure seekers alike. Nepal's national parks, including Chitwan and Bardia, serve as sanctuaries for a diverse array of flora and fauna, providing visitors with the opportunity to witness majestic creatures in their natural habitat. From the elusive Bengal tiger to the gentle one-horned rhinoceros and the graceful Asian elephant, Nepal's wilderness teems with life, offering thrilling safari experiences that leave a lasting impression. Embarking on a wildlife adventure in Nepal not only allows travelers to observe these magnificent creatures up close but also fosters a deeper appreciation for conservation efforts aimed at preserving Nepal's rich biodiversity for generations to come.